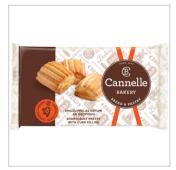

# MINI ROLLS WITH CINNAMON FILLING

Product group
Cereals and cereal preparations
Product subgroup
Bread,
Frozen bread
Product code
1905
Product line
Frozen Bread and Pastry

Product weight NET 110 Gram (g)
Storage terms (days) 360
Storage temperature max (C) -18
Storage conditions Cool place

Kind of packaging Glass packaging

Rolls with cinnamon filling highly appreciated in Nordic countries. Frozen or ambient shelf.