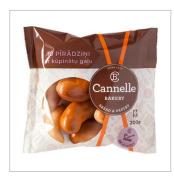

## 10 PIES WITH SMOKED MEAT FILLING

Product group
Cereals and cereal preparations
Product subgroup
Bread,
Frozen bread
Product code
1905
Product line
Frozen Bread and Pastry

Product weight GROSS 205 Gram (g)
Storage terms (days) 365
Storage temperature max (C) -18
Storage conditions Cool place
Kind of packaging Packaging from composite materials

Units per box 12

Production capacity (per month) 75000 Items

Quick-frozen savory yeast pastry filled with smoked meat and onion. Prepared according the recipe of Bruno's Grandma, using best quality butter and milk.