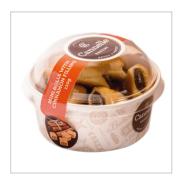

# 20 MINI PIES WITH SMOKED MEAT FILLING

Product group
Cereals and cereal preparations
Product subgroup
Bread,
Frozen bread
Product code
1905
Product line
Frozen Bread and Pastry

Product weight GROSS 250 Gram (g)
Storage terms (days) 365
Storage temperature min (C) -6
Storage temperature max (C) -18
Storage conditions Cool place
Kind of packaging Packaging from composite materials

Units per box 12

Production capacity (per month) 75000 Items

Quick-frozen savory yeast pastry filled with smoked meat and onion. You can enjoy them immediately after defrosting or after heating for a few minutes in the oven.