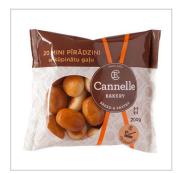

# 20 MINI PIES WITH SMOKED MEAT FILLING

Product group
Cereals and cereal preparations
Product subgroup
Bread,
Frozen bread
Product code
1905
Product line
Frozen Bread and Pastry

Product weight GROSS 250 Gram (g)
Storage terms (days) 365
Storage temperature min (C) -6
Storage temperature max (C) -18
Storage conditions Cool place
Kind of packaging Packaging from composite materials

Units per box 12

Production capacity (per month) 75000 Items

Quick-frozen savory yeast pastry filled with smoked meat and onion. You can enjoy them immediately after defrosting or after heating for a few minutes in the oven.