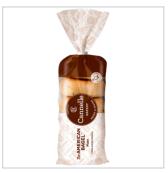

## THE AMERICAN BAGEL

Product group
Cereals and cereal preparations
Product subgroup
Bread,
Frozen bread
Product code
1905
Product line
Frozen Bread and Pastry

Product weight NET 480 Gram (g) Storage terms (days) 180

Storage temperature max (C) -18

Storage conditions Cool place

Kind of packaging Packaging from composite

materials

Nuances of combining specially formulated ingredients and advanced technological process makes it the very best tasting American bagel ever made to date.