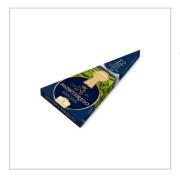

## **CLASSIC FRESH CHEESE**

Product group
Dairy products and eggs
Product subgroup
Cheese,
Fresh cheese
Product code
0406
Product line

Product weight NET 180 Gram (g)

Storage terms (days) n/a Storage temperature min (C) 2 Storage temperature max (C) 6

Kind of packaging Packaging from composite

materials