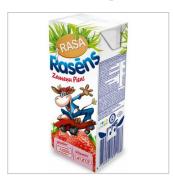

## MILK WITH STRAWBERRY ADDITIVES AND VITAMINS

Product group
Dairy products and eggs
Product subgroup
Fresh milk products,
Milk
Product code
0401
Product line

Product volume (I) 0.2
Storage terms (days) n/a
Storage temperature min (C) 2
Storage temperature max (C) 20

Storage conditions Dry and cool place
Kind of packaging Packaging from natural

fibre